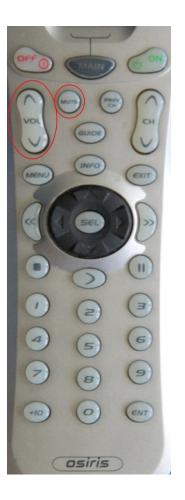

## SAT buttons:

Channel and Previous Channel Buttons

Volume and Mute

## Bluray buttons:

Track + / Track -

Volume and Mute

## VCR buttons:

Fast Forward/Rewind

Volume and Mute

## DVD-C buttons:

Track + / Track -

Volume and Mute