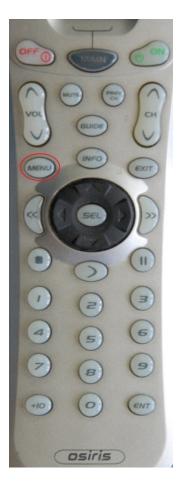

#### Press OFF button

Remote does not need to be on MAIN Page for this to work. All devices should automatically turn off.

Controlling Devices:
To get to MAIN Page press MAIN button

Once on MAIN Page select device to watch. System will automatically switch.