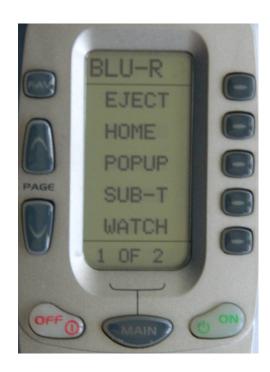

#### Downstairs TV System using Osiris Remote:

To turn on:

Point at TV and press ON button



System will automatically turn all devices on and default to DirecTV



## To turn system off:

#### Press OFF button



Remote does not need to be on MAIN Page for this to work. All devices should automatically turn off.

Controlling Devices:
To get to MAIN Page press MAIN button



Once on MAIN Page select device to watch. System will automatically switch.



## SAT(DirecTV) Page:



Goes to



## SAT buttons:



Channel and Previous Channel Buttons



Volume and Mute

## SAT Buttons:



Guide Button

## BLU-R Page:



Goes to



## Bluray buttons:



Track + / Track -



Volume and Mute

# Bluray buttons:







Play Pause Stop

# Bluray buttons:







Scan <</>> Menu Exit

## VCR Page:



Goes to



# VCR buttons:







Play Pause Stop

## VCR buttons:



Fast Forward/Rewind



Volume and Mute

## DVD-C Page:



Goes to



## DVD-C buttons:



Track + / Track -



Volume and Mute

## DVD-C buttons:







Play Pause Stop

## DVD-C buttons:







Scan <</>> Menu Exit

#### POW Page:



Goes to



Devices should turn on automatically when used, but if something needs to be turned off or on this page will allow that.

This guide should be able to get you through basic operation of the Downstairs TV System. As with all technology, sometimes problems may arise. Please to not hesitate to call with any questions yo