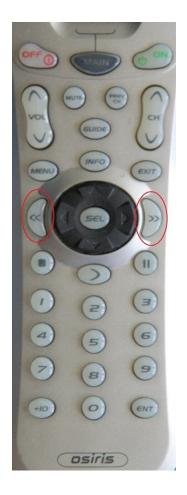

# Bluray buttons:

Scan <</>> Menu Exit

## DVD-C buttons:

Scan <</>> Menu Exit