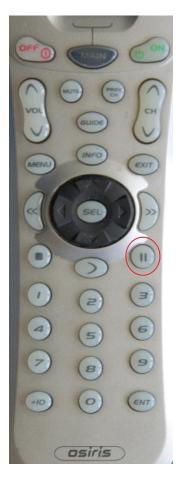

Remote does not need to be on MAIN Page for this to work. All devices should automatically turn off.

Controlling Devices:
To get to MAIN Page press MAIN button



Once on MAIN Page select device to watch. System will automatically switch.



## SAT(DirecTV) Page:



Goes to



## SAT buttons:



Channel and Previous Channel Buttons



Volume and Mute

## SAT Buttons:



Guide Button

## BLU-R Page:



Goes to



## Bluray buttons:



Track + / Track -



Volume and Mute

# Bluray buttons:







Play Pause Stop

# Bluray buttons:







Scan <</>> Menu Exit

## VCR Page:



Goes to



# VCR buttons:







Play Pause Stop

## VCR buttons:



Fast Forward/Rewind



Volume and Mute

## DVD-C Page:



Goes to



## DVD-C buttons:



Track + / Track -



Volume and Mute

## DVD-C buttons:







Play Pause Stop

## DVD-C buttons:







Scan <</>> Menu Exit

#### POW Page:



Goes to



Devices should turn on automatically when used, but if something needs to be turned off or on this page will allow that.

This guide should be able to get you through basic operation of the Downstairs TV System. As with all technology, sometimes problems may arise. Please to not hesitate to call with any questions you may have:

Brett (858) 333-7991

www.brettdemaria.com