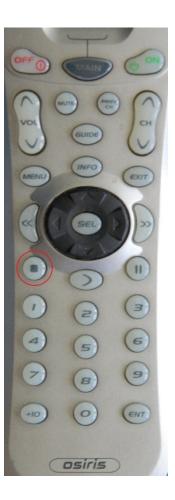

#### Downstairs TV System using Osiris Remote:

To turn on:

Point at TV and press ON button



System will automatically turn all devices on and default to DirecTV



## To turn system off:

#### Press OFF button



Remote does not need to be on MAIN Page for this to work. All devices should automatically turn off.

Controlling Devices:
To get to MAIN Page press MAIN button



Once on MAIN Page select device to watch. System will automatically switch.



## SAT(DirecTV) Page:



Goes to



## SAT buttons:



Channel and Previous Channel Buttons



Volume and Mute

## SAT Buttons:



Guide Button

## BLU-R Page:



Goes to



## Bluray buttons:



Track + / Track -



Volume and Mute

# Bluray buttons:







Play Pause Stop

# Bluray buttons:







Scan <</>> Menu Exit

## VCR Page:



Goes to



# VCR buttons:







Play Pause Stop

## VCR buttons:



Fast Forward/Rewind



Volume and Mute

## DVD-C Page:



Goes to



## DVD-C buttons:



Track + / Track -



Volume and Mute

## DVD-C buttons:







Play Pause Stop

## DVD-C buttons:







Scan <</>> Menu Exit

#### POW Page:



Goes to



Devices should turn on automatically when used, but if something needs to be turned off or on this page will allow that.

This guide should be able to get you through basic operation of the Downstairs TV System. As with all technology, sometimes problems may arise. Please to not hesitate to call with any questions you may have:

Brett (858) 333-7991

www.brettdemaria.com