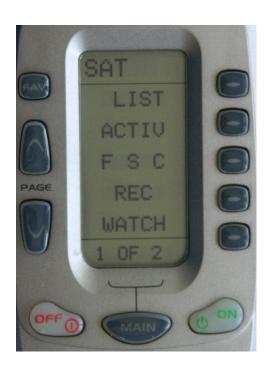

## SAT(DirecTV) Page:

Goes to

## SAT buttons:

Channel and Previous Channel Buttons

Volume and Mute

## SAT Buttons:

Guide Button