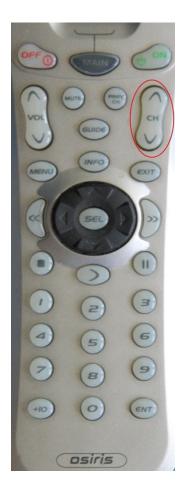

#### Downstairs TV System using Osiris Remote:

To turn on:

Point at TV and press ON button



System will automatically turn all devices on and default to DirecTV



## To turn system off:

#### Press OFF button



Remote does not need to be on MAIN Page for this to work. All devices should automatically turn off.

Controlling Devices:
To get to MAIN Page press MAIN button



Once on MAIN Page select device to watch. System will automatically switch.



## SAT(DirecTV) Page:



Goes to



## SAT buttons:



Channel and Previous Channel Buttons



Volume and Mute

## SAT Buttons:



Guide Button

## BLU-R Page:



Goes to



## Bluray buttons:



Track + / Track -



Volume and Mute

# Bluray buttons:







Play Pause Stop

# Bluray buttons:







Scan <</>> Menu Exit

## VCR Page:



Goes to



# VCR buttons:







Play Pause Stop

## VCR buttons:



Fast Forward/Rewind



Volume and Mute

## DVD-C Page:



Goes to



## DVD-C buttons:



Track + / Track -



Volume and Mute

## DVD-C buttons:







Play Pause Stop

## DVD-C buttons:







Scan <</>> Menu Exit

#### POW Page:



Goes to



Devices should turn on automatically when used, but if something needs to be turned off or on this page will allow that.

This guide should be able to get you through basic operation of the Downstairs TV System. As with all technology, sometimes problems may arise. Please to not hesitate to call with any questions you may have:

Brett (85