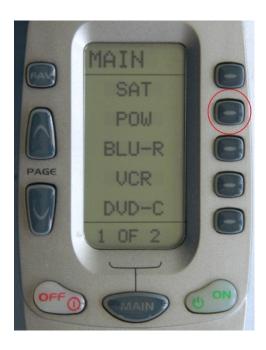

## SAT(DirecTV) Page:

Goes to

## BLU-R Page:

Goes to

## VCR Page:

Goes to

## DVD-C Page:

Goes to