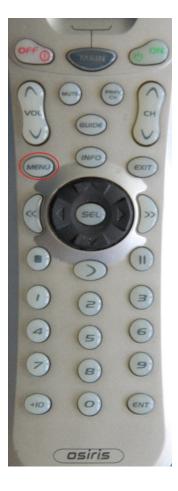

#### Press OFF button

Remote does not need to be on MAIN Page for this to work. All devices should automatically turn off.

Controlling Devices:
To get to MAIN Page press MAIN button

Once on MAIN Page select device to watch. System will automatically switch.