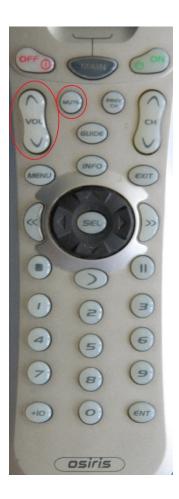

#### Downstairs TV System using Osiris Remote:

To turn on:

Point at TV and press ON button



System will automatically turn all devices on and default to DirecTV



## To turn system off:

#### Press OFF button



Remote does not need to be on MAIN Page for this to work. All devices should automatically turn off.

Controlling Devices:
To get to MAIN Page press MAIN button



Once on MAIN Page select device to watch. System will automatically switch.



## SAT(DirecTV) Page:



Goes to



## SAT buttons:



Channel and Previous Channel Buttons



Volume and Mute

## SAT Buttons:



Guide Button

## BLU-R Page:



Goes to



## Bluray buttons:



Track + / Track -



Volume and Mute

# Bluray buttons:







Play Pause Stop

# Bluray buttons:







Scan <</>> Menu Exit

## VCR Page:



Goes to



# VCR buttons:







Play Pause Stop

## VCR buttons:



Fast Forward/Rewind



Volume and Mute

## DVD-C Page:



Goes to



## DVD-C buttons:



Track + / Track -



Volume and Mute

## DVD-C buttons:







Play Pause Stop

## DVD-C buttons:







Scan <</>> Menu Exit

#### POW Page:



Goes to



Devices should turn on automatically when used, but if something needs to be turned off or on this page will allow that.

This guide should be able to get you through basic operation of the Downstairs TV System. As with all technology, sometimes problems may arise. Please to not hesitate to call with any questions you may have:

Brett (858) 333-7991

www.bret