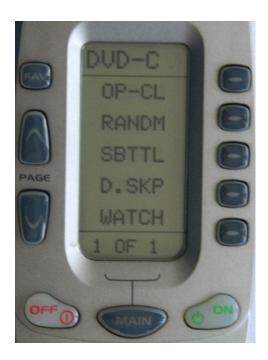

## DVD-C Page:

Goes to

## DVD-C buttons:

Track + / Track -

Volume and Mute

## DVD-C buttons:

Play Pause Stop

## DVD-C buttons:

Scan <</>> Menu Exit