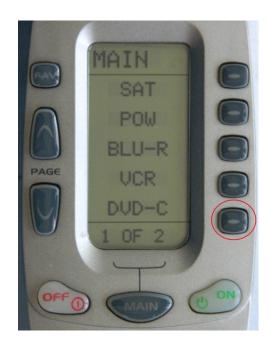

#### Press OFF button

Remote does not need to be on MAIN Page for this to work. All devices should automatically turn off.

Controlling Devices:
To get to MAIN Page press MAIN button

Once on MAIN Page select device to watch. System will automatically switch.

## SAT(DirecTV) Page:

Goes to

## BLU-R Page:

Goes to

## VCR Page:

Goes to

## DVD-C Page:

Goes to

#### POW Page:

Goes to

Devices should turn on automatically when used, but if something needs to be turned off or on this page will allow that.

This guide should be able to get you through basic operation of the Downstairs TV System. As with all technology, sometimes problems may arise. Please to not hesitate to call with any questions you may have: