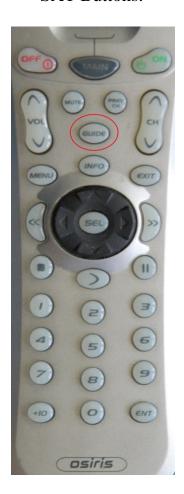

#### Downstairs TV System using Osiris Remote:

To turn on:

Point at TV and press ON button



System will automatically turn all devices on and default to DirecTV



## To turn system off:

#### Press OFF button



Remote does not need to be on MAIN Page for this to work. All devices should automatically turn off.

Controlling Devices:
To get to MAIN Page press MAIN button



Once on MAIN Page select device to watch. System will automatically switch.



## SAT(DirecTV) Page:



Goes to



## SAT buttons:



Channel and Previous Channel Buttons



Volume and Mute

## SAT Buttons:



Guide Button

## BLU-R Page:



Goes to



## Bluray buttons:



Track + / Track -



Volume and Mute

# Bluray buttons:







Play Pause Stop

# Bluray buttons:







Scan <</>> Menu Exit

## VCR Page:



Goes to



# VCR buttons:







Play Pause Stop

## VCR buttons:



Fast Forward/Rewind



Volume and Mute

## DVD-C Page:



Goes to



## DVD-C buttons:



Track + / Track -



Volume and Mute

## DVD-C buttons:







Play Pause Stop

## DVD-C buttons:







Scan <</>> Menu Exit

#### POW Page:



Goes to



Devices should turn on automatically when used, but if something needs to be turned off or on this page will allow that.

This guide should be able to get you through basic operation of the Downstairs TV System. As with all technology, sometimes problems may arise. Please to