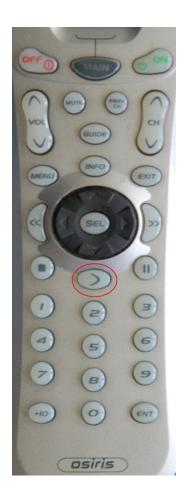

using Osiris Remote:

To turn on:

Point at TV and press ON button



System will automatically turn all devices on and default to DirecTV



## To turn system off:

#### Press OFF button



Remote does not need to be on MAIN Page for this to work. All devices should automatically turn off.

Controlling Devices:
To get to MAIN Page press MAIN button



Once on MAIN Page select device to watch. System will automatically switch.



## SAT(DirecTV) Page:



Goes to



## SAT buttons:



Channel and Previous Channel Buttons



Volume and Mute

## SAT Buttons:



Guide Button

## BLU-R Page:



Goes to



## Bluray buttons:



Track + / Track -



Volume and Mute

# Bluray buttons:







Play Pause Stop

# Bluray buttons:







Scan <</>> Menu Exit

## VCR Page:



Goes to



# VCR buttons:







Play Pause Stop

## VCR buttons:



Fast Forward/Rewind



Volume and Mute

## DVD-C Page:



Goes to



## DVD-C buttons:



Track + / Track -



Volume and Mute

## DVD-C buttons:







Play Pause Stop

## DVD-C buttons:







Scan <</>> Menu Exit

#### POW Page:



Goes to



Devices should turn on automatically when used, but if something needs to be turned off or on this page will allow that.

This guide should be able to get you through basic operation of the Downstairs TV System. As with all technology, sometimes problems may arise. Please to not hesitate to call with any questions you may have:

Brett (858) 333-7991

www.brettdemaria.com