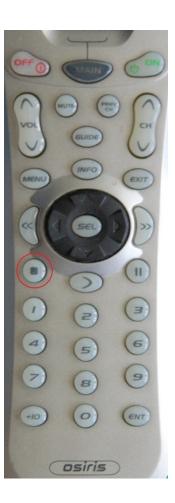

# Bluray buttons:

Play Pause Stop

# VCR buttons:

Play Pause Stop

## DVD-C buttons:

Play Pause Stop