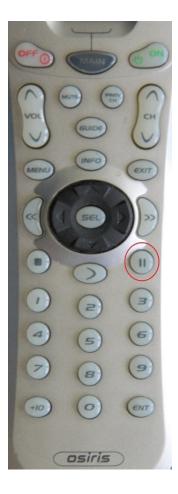

ing Osiris Remote:

To turn on:

Point at TV and press ON button



System will automatically turn all devices on and default to DirecTV



## To turn system off:

#### Press OFF button



Remote does not need to be on MAIN Page for this to work. All devices should automatically turn off.

Controlling Devices:
To get to MAIN Page press MAIN button



Once on MAIN Page select device to watch. System will automatically switch.



## SAT(DirecTV) Page:



Goes to



## SAT buttons:



Channel and Previous Channel Buttons



Volume and Mute

## SAT Buttons:



Guide Button

## BLU-R Page:



Goes to



## Bluray buttons:



Track + / Track -



Volume and Mute

# Bluray buttons:







Play Pause Stop

# Bluray buttons:







Scan <</>> Menu Exit

## VCR Page:



Goes to



# VCR buttons:







Play Pause Stop

## VCR buttons:



Fast Forward/Rewind



Volume and Mute

## DVD-C Page:



Goes to



## DVD-C buttons:



Track + / Track -



Volume and Mute

## DVD-C buttons:







Play Pause Stop

## DVD-C buttons:







Scan <</>> Menu Exit

#### POW Page:



Goes to



Devices should turn on automatically when used, but if something needs to be turned off or on this page will allow that.

This guide should be able to get you through basic operation of the Downstairs TV System. As with all technology, sometimes problems may arise. Please to not hesitate to call with any questions you may have:

Brett (858) 333-7991

www.brettdemaria.com