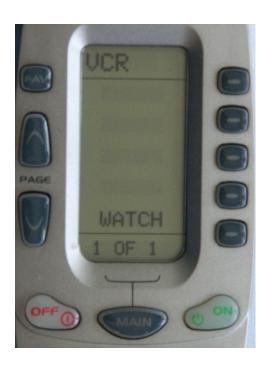

## VCR Page:

Goes to

# VCR buttons:

Play Pause Stop

## VCR buttons:

Fast Forward/Rewind

Volume and Mute