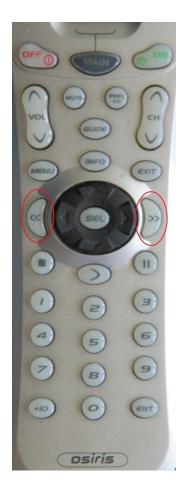

for this to work. All devices should automatically turn off.

Controlling Devices:
To get to MAIN Page press MAIN button



Once on MAIN Page select device to watch. System will automatically switch.



## SAT(DirecTV) Page:



Goes to



## SAT buttons:



Channel and Previous Channel Buttons



Volume and Mute

## SAT Buttons:



Guide Button

## BLU-R Page:



Goes to



## Bluray buttons:



Track + / Track -



Volume and Mute

# Bluray buttons:







Play Pause Stop

# Bluray buttons:







Scan <</>> Menu Exit

## VCR Page:



Goes to



# VCR buttons:







Play Pause Stop

## VCR buttons:



Fast Forward/Rewind



Volume and Mute

## DVD-C Page:



Goes to



## DVD-C buttons:



Track + / Track -



Volume and Mute

## DVD-C buttons:







Play Pause Stop

## DVD-C buttons:







Scan <</>> Menu Exit

#### POW Page:



Goes to



Devices should turn on automatically when used, but if something needs to be turned off or on this page will allow that.

This guide should be able to get you through basic operation of the Downstairs TV System. As with all technology, sometimes problems may arise. Please to not hesitate to call with any questions you may have:

Brett (858) 333-7991

www.brettdemaria.com