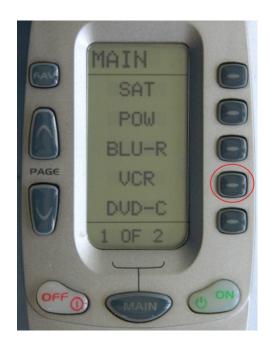

#### Press OFF button

Remote does not need to be on MAIN Page for this to work. All devices should automatically turn off.

Controlling Devices:
To get to MAIN Page press MAIN button

Once on MAIN Page select device to watch. System will automatically switch.

## VCR Page:

Goes to