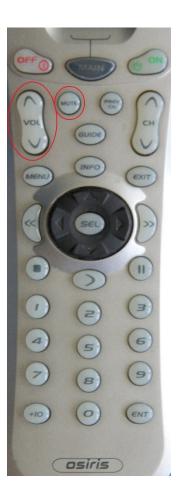

#### Downstairs TV System using Osiris Remote:

To turn on:

Point at TV and press ON button



System will automatically turn all devices on and default to DirecTV



## To turn system off:

#### Press OFF button



Remote does not need to be on MAIN Page for this to work. All devices should automatically turn off.

Controlling Devices:
To get to MAIN Page press MAIN button



Once on MAIN Page select device to watch. System will automatically switch.



## SAT(DirecTV) Page:



Goes to



## SAT buttons:



Channel and Previous Channel Buttons



Volume and Mute

## SAT Buttons:



Guide Button

## BLU-R Page:



Goes to



## Bluray buttons:



Track + / Track -



Volume and Mute

# Bluray buttons:







Play Pause Stop

# Bluray buttons:







Scan <</>> Menu Exit

## VCR Page:



Goes to



# VCR buttons:







Play Pause Stop

## VCR buttons:



Fast Forward/Rewind



Volume and Mute

## DVD-C Page:



Goes to



## DVD-C buttons:



Track + / Track -



Volume and Mute

## DVD-C buttons:







Play Pause Stop

## DVD-C buttons:







Scan <</>> Menu Exit

#### POW Page:



Goes to



Devices should turn on automatically when used, but if something needs to be turned off or on this page will allow that.

This guide should be able to get you through basic operation of the Downstairs TV System. As with all technology, som