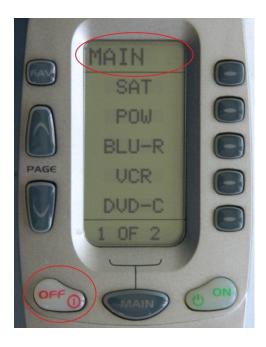

#### Press OFF button

Remote does not need to be on MAIN Page for this to work. All devices should automatically turn off.

Controlling Devices:
To get to MAIN Page press MAIN button

Once on MAIN Page select device to watch. System will automatically switch.