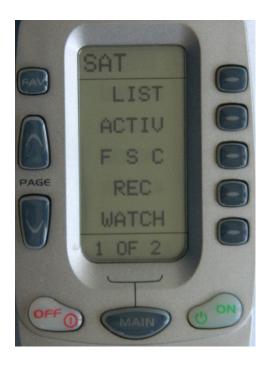

## SAT(DirecTV) Page:

Goes to

## SAT buttons:

Channel and Previous Channel Buttons

Volume and Mute

## SAT Buttons:

Guide Button