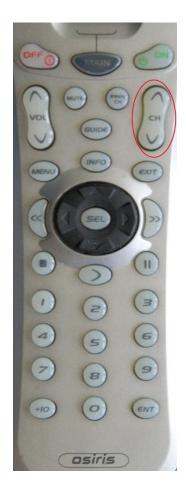

## SAT buttons:

Channel and Previous Channel Buttons

Volume and Mute

## DVD-C buttons:

Track + / Track -

Volume and Mute