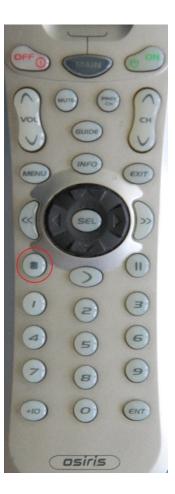

mote does not need to be on MAIN Page for this to work. All devices should automatically turn off.

Controlling Devices:
To get to MAIN Page press MAIN button



Once on MAIN Page select device to watch. System will automatically switch.



## SAT(DirecTV) Page:



Goes to



## SAT buttons:



Channel and Previous Channel Buttons



Volume and Mute

## SAT Buttons:



Guide Button

## BLU-R Page:



Goes to



## Bluray buttons:



Track + / Track -



Volume and Mute

# Bluray buttons:







Play Pause Stop

# Bluray buttons:







Scan <</>> Menu Exit

## VCR Page:



Goes to



# VCR buttons:







Play Pause Stop

## VCR buttons:



Fast Forward/Rewind



Volume and Mute

## DVD-C Page:



Goes to



## DVD-C buttons:



Track + / Track -



Volume and Mute

## DVD-C buttons:







Play Pause Stop

## DVD-C buttons:







Scan <</>> Menu Exit

#### POW Page:



Goes to



Devices should turn on automatically when used, but if something needs to be turned off or on this page will allow that.

This guide should be able to get you through basic operation of the Downstairs TV System. As with all technology, sometimes problems may arise. Please to not hesitate to call with any questions you may have:

Brett (858) 333-7991

www.brettdemaria.com