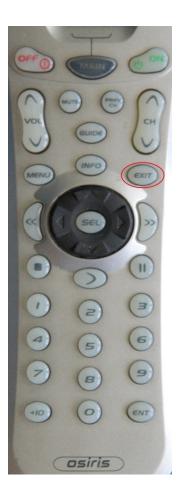

# Bluray buttons:

Scan <</>> Menu Exit

## DVD-C buttons:

Scan <</>> Menu Exit