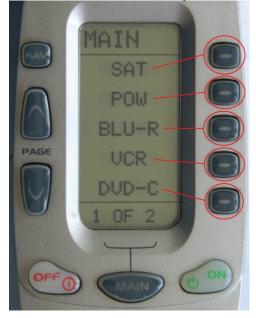

#### Press OFF button

Remote does not need to be on MAIN Page for this to work. All devices should automatically turn off.

Controlling Devices:
To get to MAIN Page press MAIN button

Once on MAIN Page select device to watch. System will automatically switch.

## SAT(DirecTV) Page:

Goes to