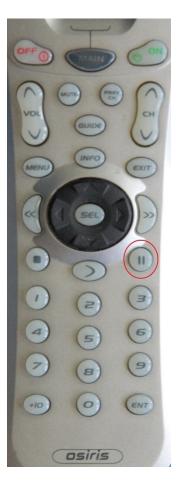

#### Downstairs TV System using Osiris Remote:

To turn on:

Point at TV and press ON button



System will automatically turn all devices on and default to DirecTV



## To turn system off:

#### Press OFF button



Remote does not need to be on MAIN Page for this to work. All devices should automatically turn off.

Controlling Devices:
To get to MAIN Page press MAIN button



Once on MAIN Page select device to watch. System will automatically switch.



## SAT(DirecTV) Page:



Goes to



## SAT buttons:



Channel and Previous Channel Buttons



Volume and Mute

## SAT Buttons:



Guide Button

## BLU-R Page:



Goes to



## Bluray buttons:



Track + / Track -



Volume and Mute

# Bluray buttons:







Play Pause Stop

# Bluray buttons:







Scan <</>> Menu Exit

## VCR Page:



Goes to



# VCR buttons:







Play Pause Stop

## VCR buttons:



Fast Forward/Rewind



Volume and Mute

## DVD-C Page:



Goes to



## DVD-C buttons:



Track + / Track -



Volume and Mute

## DVD-C buttons:







Play Pause Stop

## DVD-C buttons:







Scan <</>> Menu Exit

#### POW Page:



Goes to



Devices should turn on automatically when used, but if something needs to be turned off or on this page will allow that.

This guide should be able to get you through basic operation of the Downstairs TV System. As with all technology, sometimes problems may arise. Please to not hesitate to call with any questions you may have:

Brett (858) 333-7991

www.brettdemaria.com