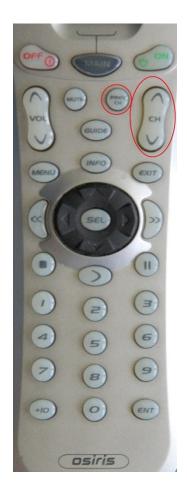

## SAT buttons:

Channel and Previous Channel Buttons

Volume and Mute

## SAT Buttons:

Guide Button