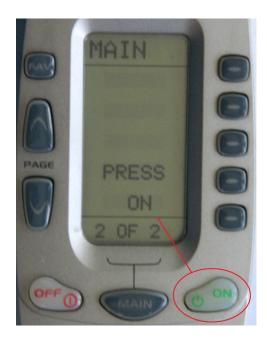

## To turn system off:

#### Press OFF button

Remote does not need to be on MAIN Page for this to work. All devices should automatically turn off.

Controlling Devices:
To get to MAIN Page press MAIN button

Once on MAIN Page select device to watch. System will automatically switch.