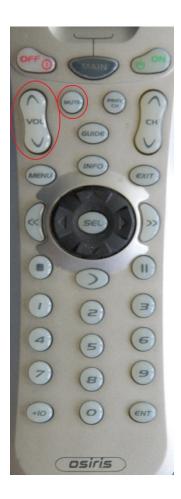

## SAT buttons:

Channel and Previous Channel Buttons

Volume and Mute

## Bluray buttons:

Track + / Track -

Volume and Mute

## VCR buttons:

Fast Forward/Rewind

Volume and Mute

## DVD-C buttons:

Track + / Track -

Volume and Mute