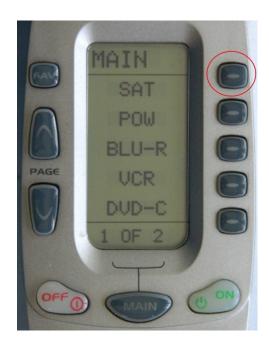

#### Press OFF button

Remote does not need to be on MAIN Page for this to work. All devices should automatically turn off.

Controlling Devices:
To get to MAIN Page press MAIN button

Once on MAIN Page select device to watch. System will automatically switch.

## SAT(DirecTV) Page:

Goes to