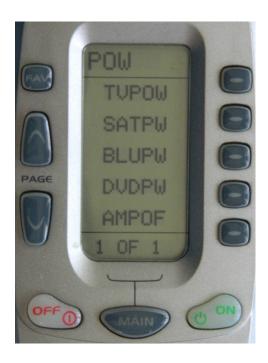

#### POW Page:

Goes to

Devices should turn on automatically when used, but if something needs to be turned off or on this page will allow that.

This guide should be able to get you through basic operation of the Downstairs TV System. As with all technology, sometimes problems may arise. Please to not hesitate to call with any questions you may have: