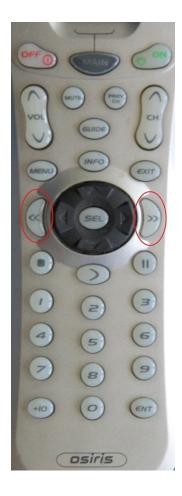

# Bluray buttons:

Scan <</>> Menu Exit

## DVD-C buttons:

Scan <</>> Menu Exit