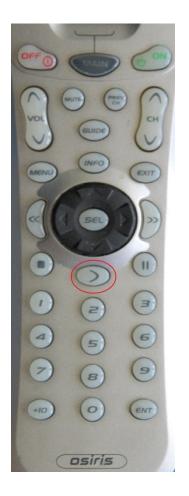

#### Downstairs TV System using Osiris Remote:

To turn on:

Point at TV and press ON button



System will automatically turn all devices on and default to DirecTV



## To turn system off:

#### Press OFF button



Remote does not need to be on MAIN Page for this to work. All devices should automatically turn off.

Controlling Devices:
To get to MAIN Page press MAIN button



Once on MAIN Page select device to watch. System will automatically switch.



## SAT(DirecTV) Page:



Goes to



## SAT buttons:



Channel and Previous Channel Buttons



Volume and Mute

## SAT Buttons:



Guide Button

## BLU-R Page:



Goes to



## Bluray buttons:



Track + / Track -



Volume and Mute

# Bluray buttons:







Play Pause Stop

# Bluray buttons:







Scan <</>> Menu Exit

## VCR Page:



Goes to



# VCR buttons:







Play Pause Stop

## VCR buttons:



Fast Forward/Rewind



Volume and Mute

## DVD-C Page:



Goes to



## DVD-C buttons:



Track + / Track -



Volume and Mute

## DVD-C buttons:







Play Pause Stop

## DVD-C buttons:







Scan <</>> Menu Exit

#### POW Page:



Goes to



Devices should turn on automatically when used, but if something needs to be turned off or on this page will allow that.

This guide should be able to get you through basic operation of the Downstairs TV System. As with all technology, sometimes problems may arise. Please to not hesitate to call with any questions you may have:

Brett (858) 333-7991

www.brettdemaria.com