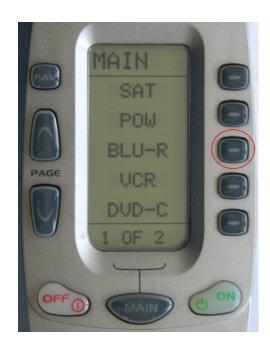

#### Press OFF button

Remote does not need to be on MAIN Page for this to work. All devices should automatically turn off.

Controlling Devices:
To get to MAIN Page press MAIN button

Once on MAIN Page select device to watch. System will automatically switch.

## SAT(DirecTV) Page:

Goes to

## BLU-R Page:

Goes to

## VCR Page:

Goes to

## DVD-C Page:

Goes to